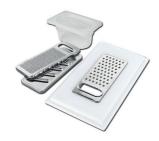

HPDE Chopping board GREY

8657 002

Iroko-wood sliding chopping board with stainless steel colander

8644 044

**Stainless Steel dishes holder** 

8100 303

\* only in combination with the accessory 8644 101

Stainless steel perforated pan