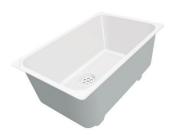

HPDE Chopping board GREY

8657 002

Iroko-wood sliding chopping board with stainless steel colander

8644 044

**Stainless Steel dishes holder** 

8100 303

\* only in combination with the accessory 8644 101

Stainless steel perforated pan