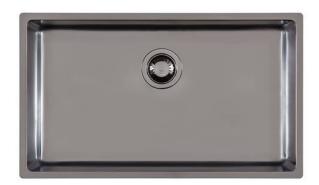

# KE Sink Gun Metal 30" x 18" - U/M

Kitchen Sinks

Code: 2157 866

PVD Gun Metal AISI 304 Stainless steel Foster brushed Undermount

#### **DETAILS**

| Series                 | KE                                         |
|------------------------|--------------------------------------------|
| Coloring               | Gun Metal                                  |
| Finish                 | PVD                                        |
| Material               | AISI 304 stainless steel                   |
| Texture                | Foster brushed                             |
| Edge/Installation Type | Undermount                                 |
| Thickness              | 18 Gauge (1.2 mm)                          |
| Overall dimensions     | 29 <sup>1/2</sup> " x 17 <sup>5/16</sup> " |