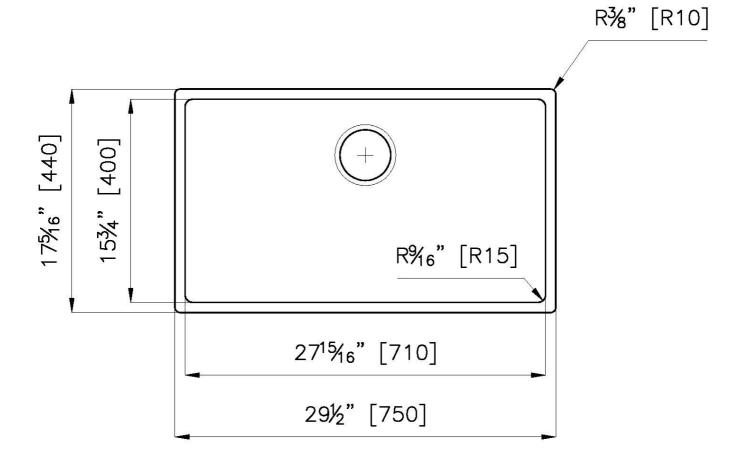

#### **DETAILS**

| Series                 | KE                                         |
|------------------------|--------------------------------------------|
| Coloring               | Gun Metal                                  |
| Finish                 | PVD                                        |
| Material               | AISI 304 stainless steel                   |
| Texture                | Foster brushed                             |
| Edge/Installation Type | Undermount                                 |
| Thickness              | 18 Gauge (1.2 mm)                          |
| Overall dimensions     | 29 <sup>1/2</sup> " x 17 <sup>5/16</sup> " |

| Bowl dimension            | 1 bowl 27 <sup>15/16</sup> " x 15 <sup>3/4</sup> "                                                                                                                                                                                                                                                                                             |
|---------------------------|------------------------------------------------------------------------------------------------------------------------------------------------------------------------------------------------------------------------------------------------------------------------------------------------------------------------------------------------|
| Bowls depth               | 8"                                                                                                                                                                                                                                                                                                                                             |
| Cut out                   | 27 <sup>15/16</sup> " x 15 <sup>3/4</sup> "                                                                                                                                                                                                                                                                                                    |
| Waste fitting type        | $3^{1/2^{\circ}}$ - with stainless steel basket                                                                                                                                                                                                                                                                                                |
| Underside                 | Protected with heavy duty undercoating                                                                                                                                                                                                                                                                                                         |
| Fixing system             | Undermount fixing kit (brass insert and clips)                                                                                                                                                                                                                                                                                                 |
| FEATURES                  |                                                                                                                                                                                                                                                                                                                                                |
| GUN METAL                 | The Gun Metal finish is obtained by treating steel with a physical process called PVD (Phisical Vacuum Deposition) which deposits particles of noble metals on the surface. The result is a unique and refined aesthetic effect, and an improvement of the mechanical properties of the steel which is more resistant to impact and scratches. |
| Basket 3,5" waste fitting | The drain is equipped with a large 3.5" drain, with the practical basket cap that prevents the discharge of solid parts.                                                                                                                                                                                                                       |
| High thickness 1.2        | 1.2 mm thick steel. A significant thickness, which guarantees the maximum sturdiness and durability.                                                                                                                                                                                                                                           |
| Small radius              | Bowls with squared shapes with a modern design and an increased capacity, for a minimal aesthetics connected with an extreme practicity.                                                                                                                                                                                                       |

#### **TECHNICAL DATA**