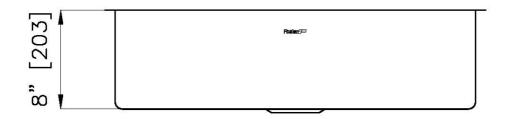

| Bowl dimension            | 1 bowl 27 <sup>15/16</sup> " x 15 <sup>3/4</sup> "                                                                                                                                                                                                                                                                                             |
|---------------------------|------------------------------------------------------------------------------------------------------------------------------------------------------------------------------------------------------------------------------------------------------------------------------------------------------------------------------------------------|
| Bowls depth               | 8"                                                                                                                                                                                                                                                                                                                                             |
| Cut out                   | 27 <sup>15/16</sup> " x 15 <sup>3/4</sup> "                                                                                                                                                                                                                                                                                                    |
| Waste fitting type        | $3^{1/2^{\circ}}$ - with stainless steel basket                                                                                                                                                                                                                                                                                                |
| Underside                 | Protected with heavy duty undercoating                                                                                                                                                                                                                                                                                                         |
| Fixing system             | Undermount fixing kit (brass insert and clips)                                                                                                                                                                                                                                                                                                 |
| FEATURES                  |                                                                                                                                                                                                                                                                                                                                                |
| GUN METAL                 | The Gun Metal finish is obtained by treating steel with a physical process called PVD (Phisical Vacuum Deposition) which deposits particles of noble metals on the surface. The result is a unique and refined aesthetic effect, and an improvement of the mechanical properties of the steel which is more resistant to impact and scratches. |
| Basket 3,5" waste fitting | The drain is equipped with a large 3.5" drain, with the practical basket cap that prevents the discharge of solid parts.                                                                                                                                                                                                                       |
| High thickness 1.2        | 1.2 mm thick steel. A significant thickness, which guarantees the maximum sturdiness and durability.                                                                                                                                                                                                                                           |
| Small radius              | Bowls with squared shapes with a modern design and an increased capacity, for a minimal aesthetics connected with an extreme practicity.                                                                                                                                                                                                       |

#### **TECHNICAL DATA**