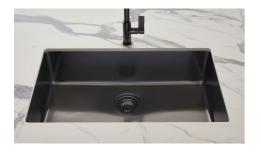

# KE Sink Gun Metal 30" x 18" - U/M

Kitchen Sinks

Code: 2157 866

PVD Gun Metal AISI 304 Stainless steel Foster brushed Undermount

#### **DETAILS**

| Series                 | KE                                         |
|------------------------|--------------------------------------------|
| Coloring               | Gun Metal                                  |
| Finish                 | PVD                                        |
| Material               | AISI 304 stainless steel                   |
| Texture                | Foster brushed                             |
| Edge/Installation Type | Undermount                                 |
| Thickness              | 18 Gauge (1.2 mm)                          |
| Overall dimensions     | 29 <sup>1/2</sup> " x 17 <sup>5/16</sup> " |

| Bowl dimension            | 1 bowl 27 <sup>15/16</sup> " x 15 <sup>3/4</sup> "                                                                                                                                                                                                                                                                                             |
|---------------------------|------------------------------------------------------------------------------------------------------------------------------------------------------------------------------------------------------------------------------------------------------------------------------------------------------------------------------------------------|
| Bowls depth               | 8"                                                                                                                                                                                                                                                                                                                                             |
| Cut out                   | 27 <sup>15/16</sup> " x 15 <sup>3/4</sup> "                                                                                                                                                                                                                                                                                                    |
| Waste fitting type        | $3^{1/2^{\circ}}$ - with stainless steel basket                                                                                                                                                                                                                                                                                                |
| Underside                 | Protected with heavy duty undercoating                                                                                                                                                                                                                                                                                                         |
| Fixing system             | Undermount fixing kit (brass insert and clips)                                                                                                                                                                                                                                                                                                 |
| FEATURES                  |                                                                                                                                                                                                                                                                                                                                                |
| GUN METAL                 | The Gun Metal finish is obtained by treating steel with a physical process called PVD (Phisical Vacuum Deposition) which deposits particles of noble metals on the surface. The result is a unique and refined aesthetic effect, and an improvement of the mechanical properties of the steel which is more resistant to impact and scratches. |
| Basket 3,5" waste fitting | The drain is equipped with a large 3.5" drain, with the practical basket cap that prevents the discharge of solid parts.                                                                                                                                                                                                                       |
| High thickness 1.2        | 1.2 mm thick steel. A significant thickness, which guarantees the maximum sturdiness and durability.                                                                                                                                                                                                                                           |
| Small radius              | Bowls with squared shapes with a modern design and an increased capacity, for a minimal aesthetics connected with an extreme practicity.                                                                                                                                                                                                       |