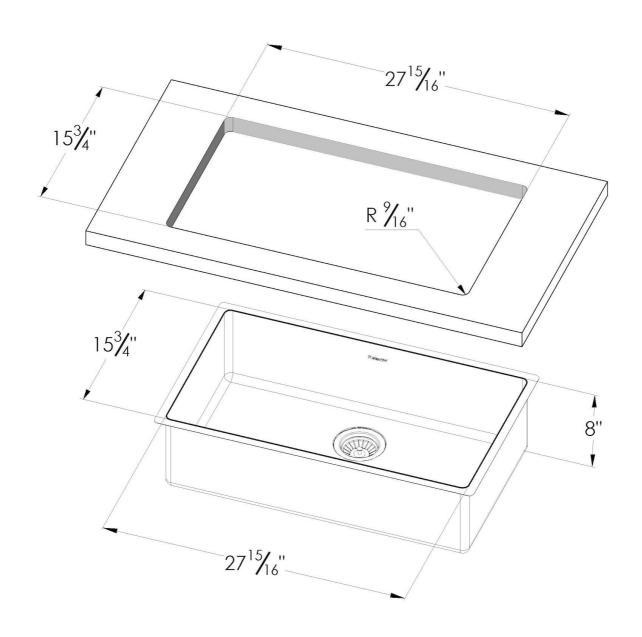

#### **DETAILS**

| Series                 | KE                                         |
|------------------------|--------------------------------------------|
| Coloring               | Gun Metal                                  |
| Finish                 | PVD                                        |
| Material               | AISI 304 stainless steel                   |
| Texture                | Foster brushed                             |
| Edge/Installation Type | Undermount                                 |
| Thickness              | 18 Gauge (1.2 mm)                          |
| Overall dimensions     | 29 <sup>1/2</sup> " x 17 <sup>5/16</sup> " |

| Bowl dimension            | 1 bowl 27 <sup>15/16</sup> " x 15 <sup>3/4</sup> "                                                                                                                                                                                                                                                                                             |
|---------------------------|------------------------------------------------------------------------------------------------------------------------------------------------------------------------------------------------------------------------------------------------------------------------------------------------------------------------------------------------|
| Bowls depth               | 8"                                                                                                                                                                                                                                                                                                                                             |
| Cut out                   | 27 <sup>15/16</sup> " x 15 <sup>3/4</sup> "                                                                                                                                                                                                                                                                                                    |
| Waste fitting type        | $3^{1/2^{\circ}}$ - with stainless steel basket                                                                                                                                                                                                                                                                                                |
| Underside                 | Protected with heavy duty undercoating                                                                                                                                                                                                                                                                                                         |
| Fixing system             | Undermount fixing kit (brass insert and clips)                                                                                                                                                                                                                                                                                                 |
| FEATURES                  |                                                                                                                                                                                                                                                                                                                                                |
| GUN METAL                 | The Gun Metal finish is obtained by treating steel with a physical process called PVD (Phisical Vacuum Deposition) which deposits particles of noble metals on the surface. The result is a unique and refined aesthetic effect, and an improvement of the mechanical properties of the steel which is more resistant to impact and scratches. |
| Basket 3,5" waste fitting | The drain is equipped with a large 3.5" drain, with the practical basket cap that prevents the discharge of solid parts.                                                                                                                                                                                                                       |
| High thickness 1.2        | 1.2 mm thick steel. A significant thickness, which guarantees the maximum sturdiness and durability.                                                                                                                                                                                                                                           |
| Small radius              | Bowls with squared shapes with a modern design and an increased capacity, for a minimal aesthetics connected with an extreme practicity.                                                                                                                                                                                                       |

#### **TECHNICAL DATA**